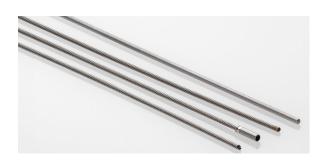

## WIRE / STRAND SECTIONS

Ø - x - I Ø - I - k

In addition to our standards we also manufacture wire- / strand- sections according to your specifications and wishes.

| Explanations ( | (wire)                                        |
|----------------|-----------------------------------------------|
| ø              | diameter in mm                                |
|                | (standard 0.1 - 1.0 mm; other on request)     |
| X              | coatings                                      |
|                | U uncoated                                    |
|                | P PTFE                                        |
|                | H hydrophilic                                 |
|                | lengths in mm                                 |
|                | (individually on request up to 5.000)         |
| Material       | stainless steel 1.4310 or Nitinol             |
| Coating        | individual                                    |
| Taper          | individual                                    |
| Tolerances     | depends on the length +/- 1 mm up to +/- 3 mm |
| Explanations ( | (strand)                                      |
| Ø              | nominal diameter in mm                        |
|                | (standard 0.09 bis 2.0)                       |
| <b>以</b> 特别。特别 | lengths in mm (bis 5.000)                     |
| k              | type of constuction                           |
|                | (1 x 7, 1 x 19, 7 x 7, und 7 x 19)            |
| Material       | stainless steel 1.4401 or 1.4310              |
| End finish     | rounded, balls are individually possible      |
| Tolerances     | depends on length +/- 1 mm up to +/- 3 mm     |